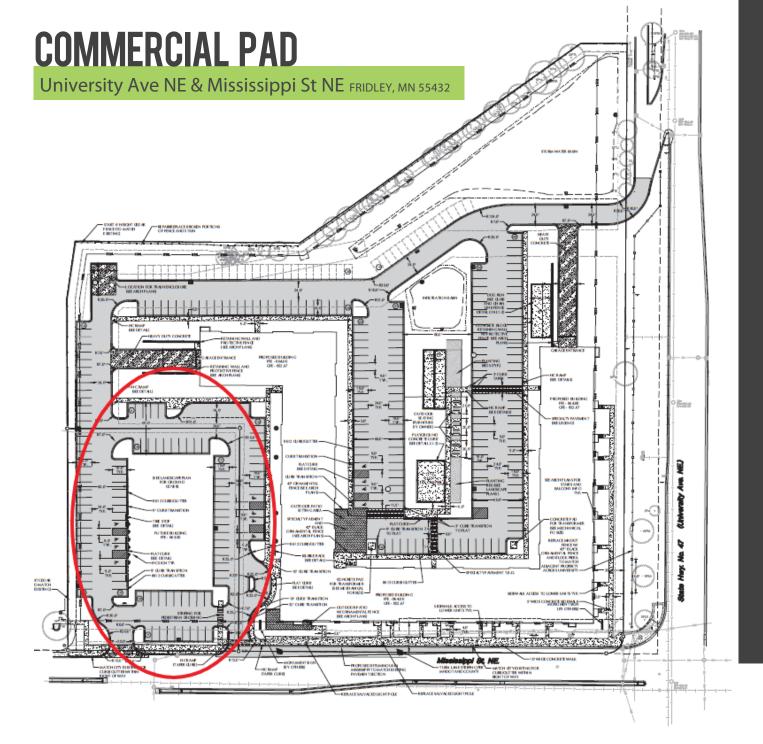

## SQUARE FOOTAGE: 10,000 SF FEATURES:

- Commercial pad in 262 apartment mixed-use development on busy intersection
- Shadow anchored by Walgreens & M
   Health Fairview Clinic
- Next to a major medical node, including Mercy Hospital Unity Campus
- 10,000 SF pad can be built to suit or developed into multi-tenant center
- Located on University Ave NE commercial corridor & feeder street that runs to Hwy 65
- Easily accessible has median cut and turn lane onto Mississippi Street
- Creative developer will sell pad, land lease, or develop for lease