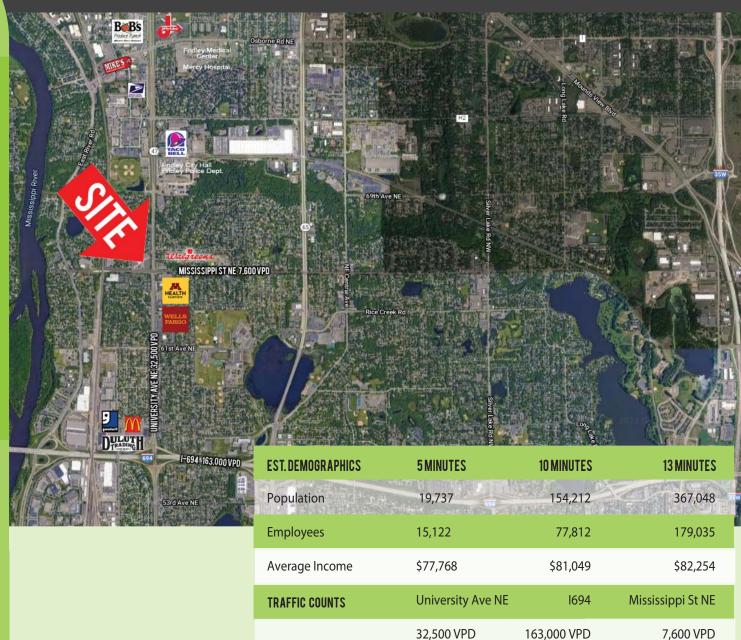

## SQUARE FOOTAGE: 10,000 SF FEATURES:

- Commercial pad in 262 apartment mixed-use development on busy intersection
- Shadow anchored by Walgreens & M
   Health Fairview Clinic
- Next to a major medical node, including Mercy Hospital Unity Campus
- 10,000 SF pad can be built to suit or developed into multi-tenant center
- Located on University Ave NE commercial corridor & feeder street that runs to Hwy 65
- Easily accessible has median cut and turn lane onto Mississippi Street
- Creative developer will sell pad, land lease, or develop for lease